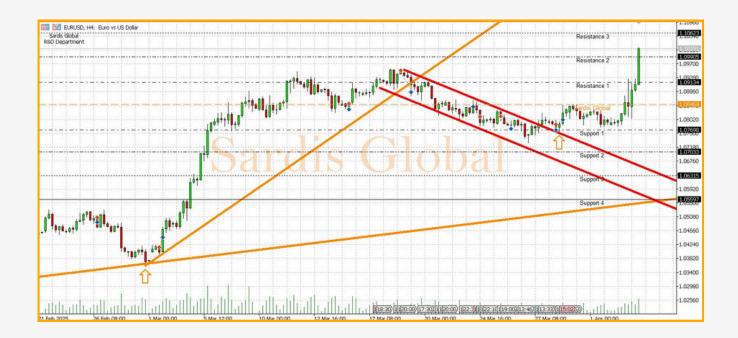

Economists, however, argued that the employment targets were unrealistic due to automation, noting that coal investments are 178% more costly than solar energy.

Following Trump's statements, the Dollar Index lost value, while USD-based currency pairs saw an increase and U.S. stock indices experienced a decline.

As the impact of tax policies on inflation remains uncertain, markets **continue to expect an interest rate cut from the Fed.** 